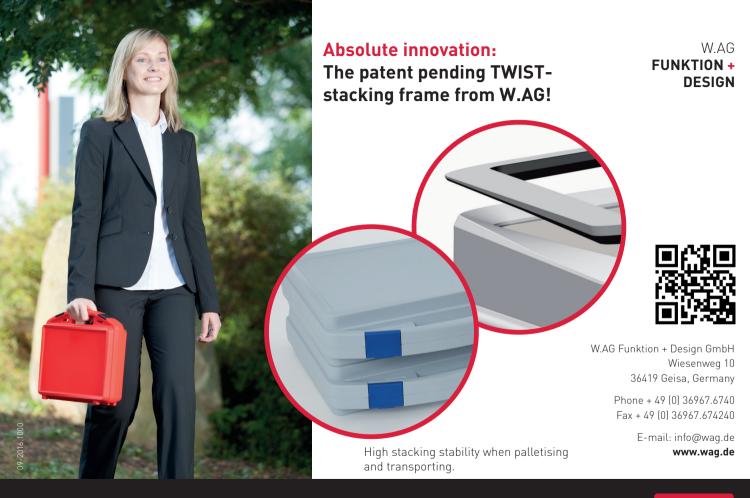

Namesake of our brand new plastic case is the patent pending TWIST stacking frame, which represents an absolute innovation in plastic cases. The modern and minimalist design with a surrounding style frame gives the TWIST an unmistakable and "cool" look, which has no equal. Being equipped with optional features that support and extend the capabilities of the case immensely the TWIST represents another milestone in our quest to develop the perfect plastic case.

## TWIST details

frame

- Maximum use of interior space through optimal interior geometry
- Optimal wipe disinfection of the interior space by avoiding small radii, irritating ribs or indentations
- High stability due to material-optimised design of the case shells
- Integrated and sturdy case locks