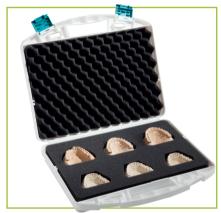

#### Foam inlays

The foam inlays produced by W.AG are designed in its shape, foam quality and processing technology according to the products to be packed. W.AG unifies the prime machining methods milling, water jet cutting and punching in-house. Thus, you receive the optimal matching solution for your product and demands. During the development of the TWIST our case and foam designers had already conceived an interior geometry that allows an excellent use of interior space and an optimal use of materials for individual case inlays.