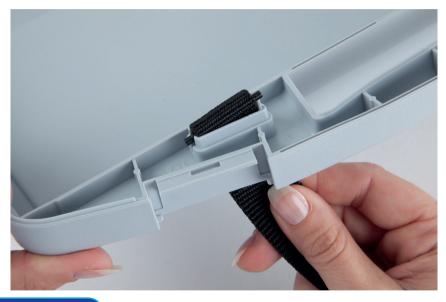

# Round off your product and brand presentation with the TWIST features:

The **shoulder strap** is the perfect complement for mobile use and can be fitted to your TWIST on request.

The strap can be easily and quickly clicked onto the mountings with the quick-release pins.