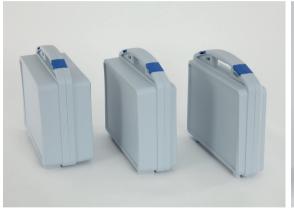

Namesake of our brand new plastic case is the patent pending TWIST stacking frame, which represents an absolute innovation in plastic cases. The modern and minimalist design with a surrounding style frame gives the TWIST an unmistakable and "cool" look, which has no equal. Being equipped with optional features that support and extend the capabilities of the case immensely the TWIST represents another milestone in our quest to develop the perfect plastic case.

TWIST's design is characterised by cool elegance and modern minimalism and therefore represents an attractive packaging solution with a wide range of applications for a wide range of industries. Its modern design awards each TWIST a positive "eyecatcher" image: It grabs the viewer's attention immediately and is conspicuous by being strongly attractive. The innovative TWIST-stacking framework characterises with its twists the most formative style element of the attractive design case.