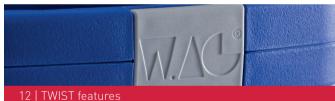

## TWIST features

# Round off your product and brand presentation with the TWIST features:

The **shoulder strap** is the perfect complement for mobile use and can be fitted to your TWIST on request.

The strap can be easily and quickly clicked onto the mountings with the quick-release pins.

# Customised logo possible **in locks**

An optional **embossed logo** in the case locks completes your professional brand communication and ensures the first brand experience when opening the case locks.

## Optional put-up hinge

The useful **put-up hinge** is the ideal assistance for a professional presentation of your case contents. Easily clicked and stable in the retainers, it holds the TWIST securely open and is especially appropriate for use as a presentation case.