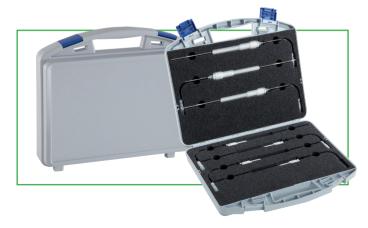

#### Foam inlays

The foam inlays produced by W.AG are designed in its shape, foam quality and processing technology according to the products to be packed. W.AG unifies the prime machining methods milling, water jet cutting and punching in-house. Thus, you receive the optimal matching solution for your product and demands. During the development of the TWIST our case and foam designers had already conceived an interior geometry that allows an excellent use of interior space and an optimal use of materials for individual case inlays.