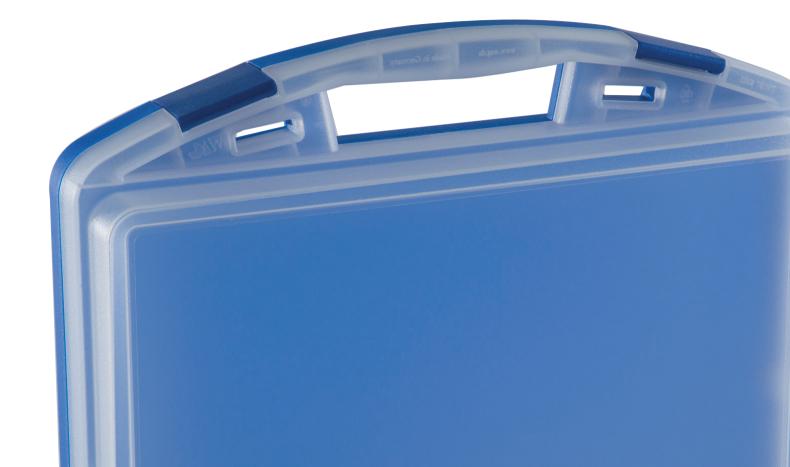

Namesake of our brand new plastic case is the patent pending TWIST stacking frame, which represents an absolute innovation in plastic cases. The modern and minimalist design with a surrounding style frame gives the TWIST an unmistakable and "cool" look, which has no equal. Being equipped with optional features that support and extend the capabilities of the case immensely the TWIST represents another milestone in our quest to develop the perfect plastic case.

TWIST's design is characterised by cool elegance and modern minimalism and therefore represents an attractive packaging solution with a wide range of applications for a wide range of industries. Its modern design awards each TWIST a positive "eyecatcher" image: It grabs the viewer's attention immediately and is conspicuous by being strongly attractive. The innovative TWIST-stacking framework characterises with its twists the most formative style element of the attractive design case.