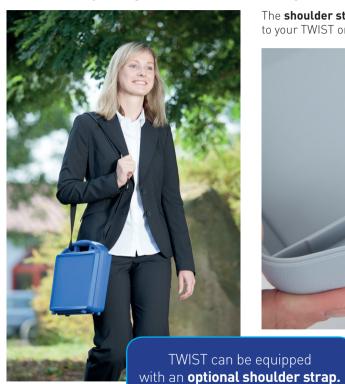

# Round off your product and brand presentation with the TWIST features:

The **shoulder strap** is the perfect complement for mobile use and can be fitted to your TWIST on request.

The strap can be easily and quickly clicked onto the mountings with the quick-release pins.