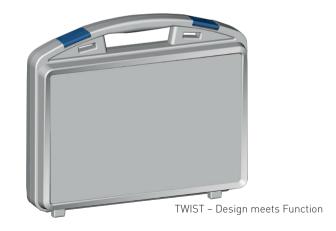

Namesake of our brand new plastic case is the patent pending TWIST stacking frame, which represents an absolute innovation in plastic cases. The modern and minimalist design with a surrounding style frame gives the TWIST an unmistakable and "cool" look, which has no equal. Being equipped with optional features that support and extend the capabilities of the case immensely the TWIST represents another milestone in our quest to develop the perfect plastic case.

TWIST's design is characterised by cool elegance and modern minimalism and therefore represents an attractive packaging solution with a wide range of applications for a wide range of industries. Its modern design awards each TWIST a positive "eyecatcher" image: It grabs the viewer's attention immediately and is conspicuous by being strongly attractive. The innovative TWIST-stacking framework characterises with its twists the most formative style element of the attractive design case.