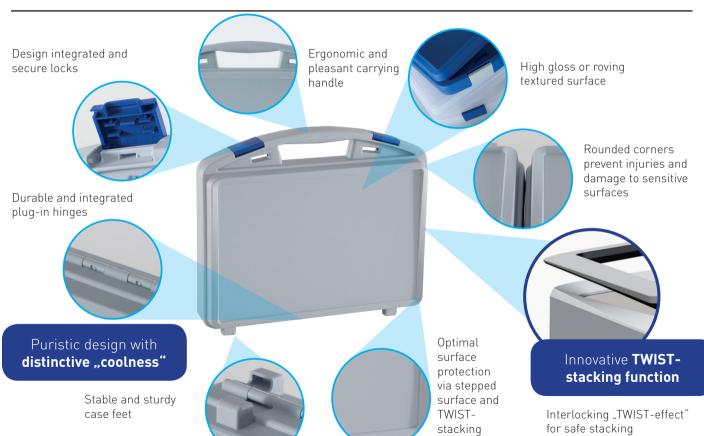

TWIST's design is characterised by cool elegance and modern minimalism and therefore represents an attractive packaging solution with a wide range of applications for a wide range of industries. Its modern design awards each TWIST a positive "eyecatcher" image: It grabs the viewer's attention immediately and is conspicuous by being strongly attractive. The innovative TWIST-stacking framework characterises with its twists the most formative style element of the attractive design case.

## TWIST details

frame

- Maximum use of interior space through optimal interior geometry
- Optimal wipe disinfection of the interior space by avoiding small radii, irritating ribs or indentations
- High stability due to material-optimised design of the case shells
- Integrated and sturdy case locks

# Customised logo possible **in locks**

An optional **embossed logo** in the case locks completes your professional brand communication and ensures the first brand experience when opening the case locks.

## Optional put-up hinge

The useful **put-up hinge** is the ideal assistance for a professional presentation of your case contents. Easily clicked and stable in the retainers, it holds the TWIST securely open and is especially appropriate for use as a presentation case.