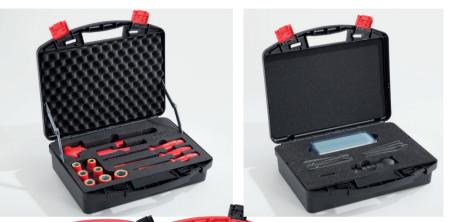

# Measuring Instruments / Optics / Precision Mechanics

Delicate, high-quality measuring instruments and optical devices require an especially robust "companion", which has a high degree of function and design. TWIST embodies, alongside these specialities, a plastic case with high product protection and convenient handling in daily use. The optional put-up hinge represents an ideal supplement and offers a high degree of usability. The optimised interior geometry in DIN A4 format gives your products enough room and allows optimum use of space with the use of custom-made case inlays.

### Tools / Machine Parts / Power Tools