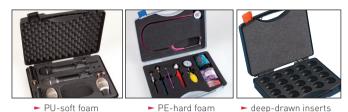

#### Foam inlays

The foam inlays produced by W.AG are designed in its shape, foam quality and processing technology according to the products to be packed. W.AG unifies the prime machining methods milling, water jet cutting and punching in-house. Thus, you receive the optimal matching solution for your product and demands. During the development of the TWIST our case and foam designers had already conceived an interior geometry that allows an excellent use of interior space and an optimal use of materials for individual case inlays.

|                                 | PU-soft foam | PE-hard foam | deep-drawn inserts |
|---------------------------------|--------------|--------------|--------------------|
| compressive strength            | •            | ••••         | •                  |
| resistance to high temperatures | ••••         | •••          | •                  |
| resistance to low temperatures  | •••          | •••          | •••                |
| solvent resistance              | •            | •            | •••                |
| light resistance                | •            | •••          | •                  |
| acid resistance                 | •            | •            | •                  |
| flammability                    | •••*         | •••*         | •                  |
| water repellency                | •            | ••••         | ••••               |
| sound absorption                | ••••         | •            | •••                |
| harmlessness to<br>health       | ••••         | ••••         | ••••               |
| shock resistance                | •••          | ••••         | •                  |