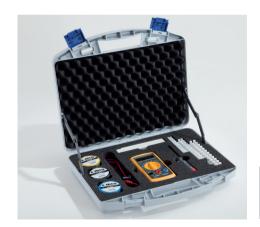

# **Inlays**

#### Foam inlays

The foam inlays produced by W.AG are designed in its shape, foam quality and processing technology according to the products to be packed. W.AG unifies the prime machining methods milling, water jet cutting and punching in-house. Thus, you receive the optimal matching solution for your product and demands. During the development of the TWIST our case and foam designers had already conceived an interior geometry that allows an excellent use of interior space and an optimal use of materials for individual case inlays.