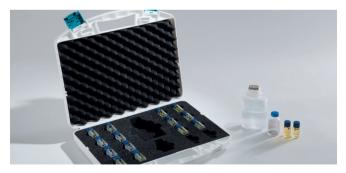

## Medical Technology / Pharmaceutical / Dental

Medical instruments and products from medical and dental technology require a packaging solution with optimum product protection. TWIST provides this reliable protection and largely dispenses in the light-weight construction with small radii, irritating ribs and indentations. This ensures a quick and easy wipe-disinfection and makes the TWIST an ideal tailored solution for these industries' packaging. TWIST also scores in the pharmaceutical industry in combination with individual inlay solutions that offer a high degree of user-friendliness in terms of removal and packing of case contents.