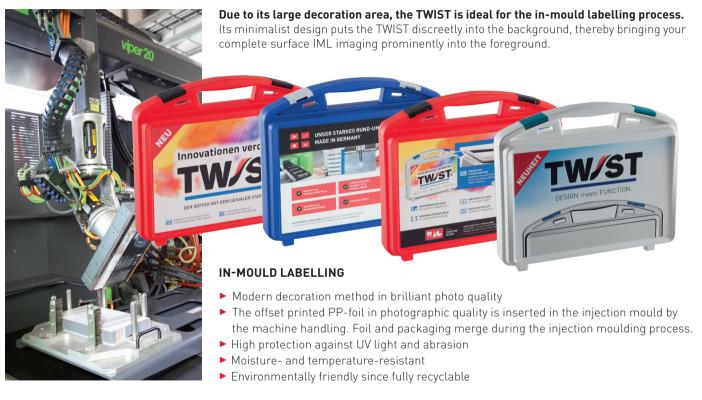

With a particularly large-sized decoration area the TWIST is predestined for full-surface imaging in the IML process and provides the customer with optimal opportunities for product and brand communication. The interior of the TWIST has been optimised by our case and foam designers for case inlays so that maximum utilization of the interior space has been ensured. All these facets make the TWIST ... Innovative. Shapely, Unique.

# In-mould labelling (IML)