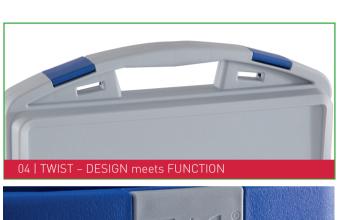

## TWIST - DESIGN meets FUNCTION

The guiding principle of every case development by W.AG is dominated by the question: "What is the next step in case evolution?" The goal of W.AG was a packaging solution that embodies a perfect symbiosis between puristic design with distinctive features and a plurality of functions.

TWIST's design is characterised by cool elegance and modern minimalism and therefore represents an attractive packaging solution with a wide range of applications for a wide range of industries. Its modern design awards each TWIST a positive "eyecatcher" image: It grabs the viewer's attention immediately and is conspicuous by being strongly attractive. The innovative TWIST-stacking framework characterises with its twists the most formative style element of the attractive design case.

With a particularly large-sized decoration area the TWIST is predestined for full-surface imaging in the IML process and provides the customer with optimal opportunities for product and brand communication. The interior of the TWIST has been optimised by our case and foam designers for case inlays so that maximum utilization of the interior space has been ensured. All these facets make the TWIST ... Innovative. Shapely, Unique.