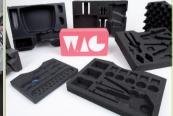

#### Foam inlays

The foam inlays produced by W.AG are designed in its shape, foam quality and processing technology according to the products to be packed. W.AG unifies the prime machining methods milling, water jet cutting and punching in-house. Thus, you receive the optimal matching solution for your product and demands. During the development of the TWIST our case and foam designers had already conceived an interior geometry that allows an excellent use of interior space and an optimal use of materials for individual case inlays.