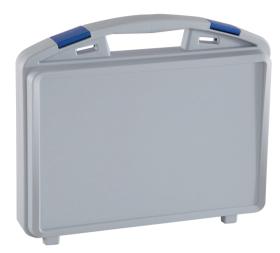

TWIST's design is characterised by cool elegance and modern minimalism and therefore represents an attractive packaging solution with a wide range of applications for a wide range of industries. Its modern design awards each TWIST a positive "eyecatcher" image: It grabs the viewer's attention immediately and is conspicuous by being strongly attractive. The innovative TWIST-stacking framework characterises with its twists the most formative style element of the attractive design case.

## TWIST details

frame

- Maximum use of interior space through optimal interior geometry
- Optimal wipe disinfection of the interior space by avoiding small radii, irritating ribs or indentations
- High stability due to material-optimised design of the case shells
- Integrated and sturdy case locks