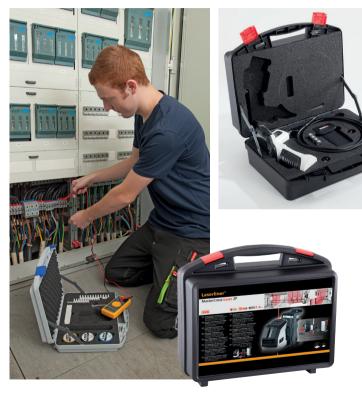

# Measuring Instruments / Optics / Precision Mechanics

Delicate, high-quality measuring instruments and optical devices require an especially robust "companion", which has a high degree of function and design. TWIST embodies, alongside these specialities, a plastic case with high product protection and convenient handling in daily use. The optional put-up hinge represents an ideal supplement and offers a high degree of usability. The optimised interior geometry in DIN A4 format gives your products enough room and allows optimum use of space with the use of custom-made case inlays.