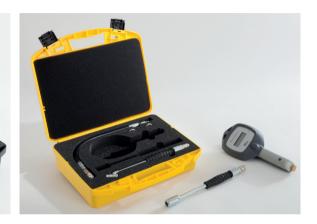

# Measuring Instruments / Optics / Precision Mechanics

Delicate, high-quality measuring instruments and optical devices require an especially robust "companion", which has a high degree of function and design. TWIST embodies, alongside these specialities, a plastic case with high product protection and convenient handling in daily use. The optional put-up hinge represents an ideal supplement and offers a high degree of usability. The optimised interior geometry in DIN A4 format gives your products enough room and allows optimum use of space with the use of custom-made case inlays.