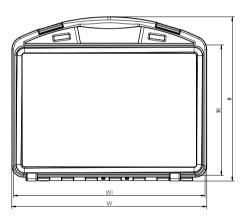

# Dimensions and colours

| article    | exterior dimensions (WxHxD) | interior dimensions (WixHixDi) | format |
|------------|-----------------------------|--------------------------------|--------|
| TWIST 9322 | 338 x 265 x 74 mm           | 320 x 215 x 60 mm              | DIN A4 |
| TWIST 9324 | 338 x 265 x 104 (37/67) mm  | 320 x 215 x 90 (30/60) mm      | DIN A4 |
| TWIST 9326 | 338 x 265 x 134 mm          | 320 x 215 x 120 mm             | DIN A4 |