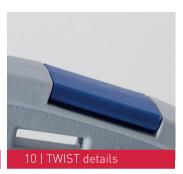

## TWIST details

frame

- Maximum use of interior space through optimal interior geometry
- Optimal wipe disinfection of the interior space by avoiding small radii, irritating ribs or indentations
- High stability due to material-optimised design of the case shells
- Integrated and sturdy case locks