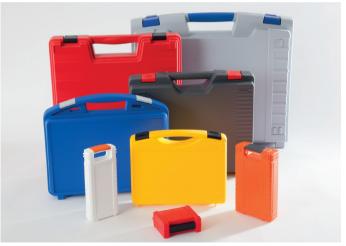

# Dimensions and colours

| article    | exterior dimensions (WxHxD) | interior dimensions (WixHixDi) | format |
|------------|-----------------------------|--------------------------------|--------|
| TWIST 9322 | 338 x 265 x 74 mm           | 320 x 215 x 60 mm              | DIN A4 |
| TWIST 9324 | 338 x 265 x 104 (37/67) mm  | 320 x 215 x 90 (30/60) mm      | DIN A4 |
| TWIST 9326 | 338 x 265 x 134 mm          | 320 x 215 x 120 mm             | DIN A4 |

standard colours: black, blue, silver-grey, anthracite, red, yellow, dark blue, transparent

locks: black, blue, silver-grey, anthracite, red, yellow, dark blue

selection colours: available on request

accessories: put-up hinge (optional), shoulder strap (optional)