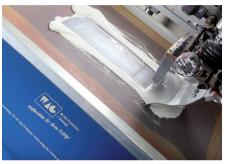

and presentation with the TWIST features:



The **shoulder strap** is the perfect complement for mobile use and can be fitted to your TWIST on request.



The strap can be easily and quickly clicked onto the mountings with the quick-release pins.

# Customised logo possible **in locks**

An optional **embossed logo** in the case locks completes your professional brand communication and ensures the first brand experience when opening the case locks.



## Optional put-up hinge

The useful **put-up hinge** is the ideal assistance for a professional presentation of your case contents. Easily clicked and stable in the retainers, it holds the TWIST securely open and is especially appropriate for use as a presentation case.



# In-mould labelling (IML)



# Screen printing and pad printing







#### **SCREEN PRINTING**

- High quality and durable decoration process
- ➤ Your logo, slogan or product designation can be printed with high colour force
- ► Doable in high gloss or roving textured surfaces
- One colour- or multicolour-printing is possible

#### **PAD PRINTING**

- ► Individual pad printing for TWIST is possible
- ► Individual locks and individual design of the case's sides
- ► Alignment of the case to your corporate identity down to the last detail





# **Inlays**

#### Foam inlays

The foam inlays produced by W.AG are designed in its shape, foam quality and processing technology according to the products to be packed. W.AG unifies the prime machining methods milling, water jet cutting and punching in-house. Thus, you receive the optimal matching solution for your