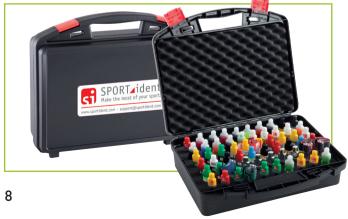

## Medical Technology / Pharmaceutical / Dental

Medical instruments and products from medical and dental technology require a packaging solution with optimum product protection. TWIST provides this reliable protection and largely dispenses in the light-weight construction with small radii, irritating ribs and indentations. This ensures a quick and easy wipe-disinfection and makes the TWIST an ideal tailored solution for these industries' packaging. TWIST also scores in the pharmaceutical industry in combination with individual inlay solutions that offer a high degree of user-friendliness in terms of removal and packing of case contents.