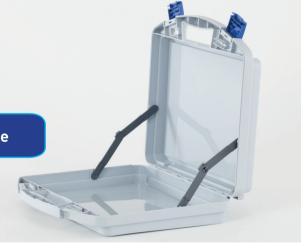

## Optional put-up hinge

The useful **put-up hinge** is the ideal assistance for a professional presentation of your case contents. Easily clicked and stable in the retainers, it holds the TWIST securely open and is especially appropriate for use as a presentation case.